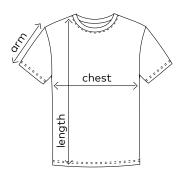

|        | XS | S  | M  | L  | XL | XXL | 3 XL | 4XL | 5 XL |
|--------|----|----|----|----|----|-----|------|-----|------|
| chest  | 46 | 50 | 53 | 56 | 59 | 62  | 66   | 72  | 82   |
| length | 70 | 73 | 75 | 77 | 79 | 81  | 83   | 85  | 87   |
| arm    | 17 | 18 | 19 | 20 | 21 | 22  | 23   | 24  | 25   |

Sizes and weights +/-5%. Subject to amendment.

|        | 6XL | 7XL | 8XL |
|--------|-----|-----|-----|
| chest  | 86  | 90  | 94  |
| length | 94  | 96  | 98  |
| arm    | 30  | 30  | 30  |

Sizes and weights +/-5%. Subject to amendment.