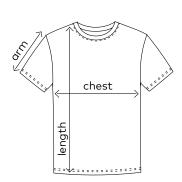

|        | XS | S  | M  | L  | XL | XXL | 3 XL | 4XL | 5 XL |
|--------|----|----|----|----|----|-----|------|-----|------|
| chest  | 46 | 50 | 53 | 56 | 59 | 62  | 66   | 72  | 82   |
| length | 70 | 73 | 75 | 77 | 79 | 81  | 83   | 85  | 87   |
| arm    | 17 | 18 | 19 | 20 | 21 | 22  | 23   | 24  | 25   |

Sizes and weights +/-5%. Subject to amendment.

|        | 6XL | 7XL | 8XL |
|--------|-----|-----|-----|
| chest  | 86  | 90  | 94  |
| length | 94  | 96  | 98  |
| arm    | 30  | 30  | 30  |

Sizes and weights +/-5%. Subject to amendment.