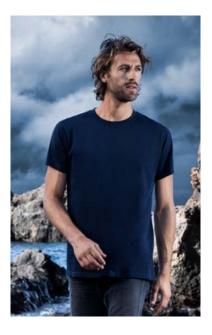

## Men's Premium T-Shirt

60° washable

**DTG** 

5XL

## $3099 \mid XS-5 \times L \mid 180 \text{ g/m}^2 \mid 100 \% \text{ cotton*}$

Classic single jersey T-Shirt with elastane in small rib neckline, produced of long staple combed cotton, the particularly fine surface is highly suitable for any kind of textile finishing. The T-Shirt has a modern cut. The men T-Shirt is made from tubular fabric and the women T-Shirt is made with side seams.