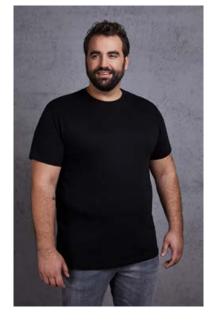

## Men's Premium T-Shirt

60° washable

DTG

8XL

colours:

black

## $3099K \mid 6 \times L - 8 \times L \mid 180 \text{ g/m}^2 \mid 100 \% \text{ cotton}$

Classic single jersey T-Shirt with elastane in small rib neckline, produced of long staple combed cotton, the particularly fine surface is highly suitable for any kind of textile finishing. The T-Shirt has a modern cut and is made from tubular fabric.